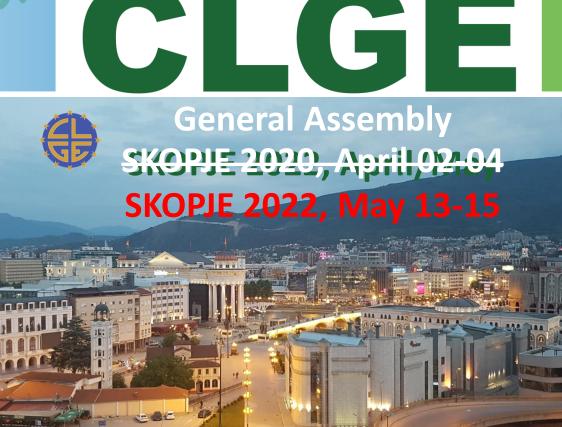

- The General Assembly, held in Potsdam Germany in month of September 2017, accepted the offer of the Macedonian Geodetic Chamber to host the first Annual Assembly in 2020
- Skopje has been chosen as the city of the event
- Date of the event May 13 -15.2021
- Venue DoubleTree by Hilton