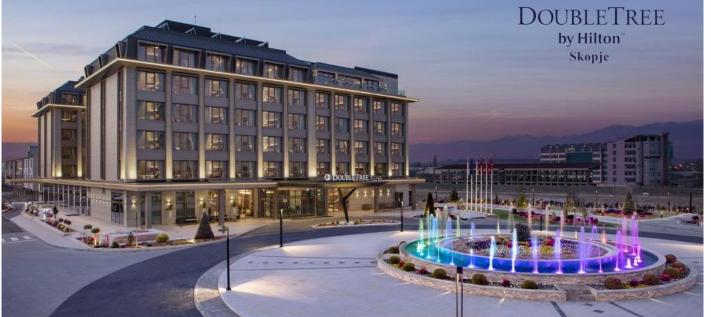

- The General Assembly, held in Potsdam Germany in month of September 2017, accepted the offer of the Macedonian Geodetic Chamber to host the first Annual Assembly in 2020
- Skopje has been chosen as the city of the event
- Date of the event May 13 -15.2021
- Venue DoubleTree by Hilton

# Venue – **DoubleTree by Hilton**

The hotel DoubleTree By Hilton is located on the right bank of the Vardar River, in the eastern part of the city. The 5-stars DoubleTree Hotel by Hilton offers stylish and modern accommodation. The city center with local attractions such as Stone Bridge and Macedonia Square, Kale Fortress, Old Bazaar and other sights are less than 5 km away.