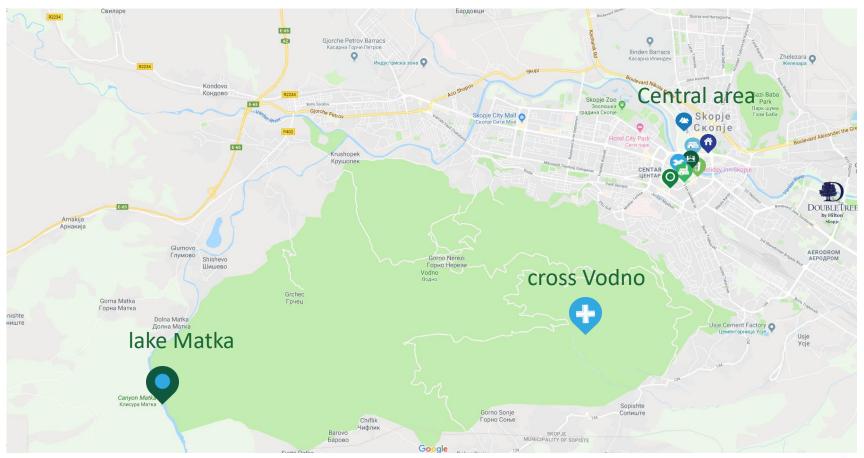

of Low budget (such as WIZZ AIR, EASY JET, PEGASUS, etc.) airlines or with more ONE WORLD Alliance companies.





Chamber of trade surveying companies in the Republic of North Macedonia



#### Average temperature in month of May











#### **SIGHTS OF SKOPJE**











# Venue – **DoubleTree by Hilton**

The hotel DoubleTree By Hilton is located on the right bank of the Vardar River, in the eastern part of the city. The 5-stars DoubleTree Hotel by Hilton offers stylish and modern accommodation. The city center with local attractions such as Stone Bridge and Macedonia Square, Kale Fortress, Old Bazaar and other sights are less than 5 km away.









 $\mathbf{Q}$ 









## **Airport – hotel DoubleThree by Hilton**













# **Central Square area**







# **City tour**









# ZIVELI=CHEERS













## WELCOME TO SKOPJE