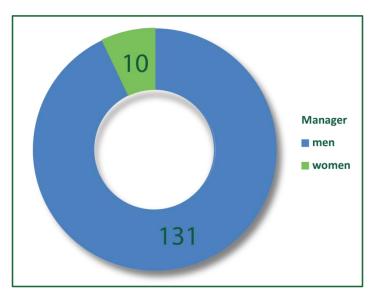

- So far have been issued 262 authorizations for certified surveyor.
- Currently, 141 private surveying companies are registered in the Chamber's Register and all are active.

**Authorized Surveyor** 

**Authorized Private Geodetic Companies** 