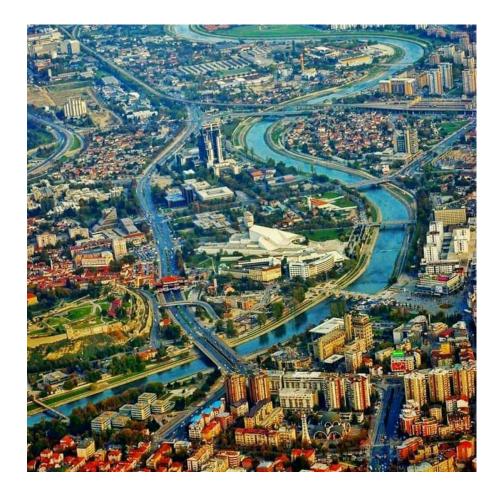

- Skopje the capitol and the largest city in Macedonia at the same time represents an administrative-political, economic, cultural and educational-scientific centre. It is located on the northern part of the country, and in the middle part of the Balkan. The City of Skopje spreads on the banks of the Vardar River.
- Skopje is home to approximately a quarter of the nation, which has a population of 2.06 million.

#### **SIGHTS OF SKOPJE**