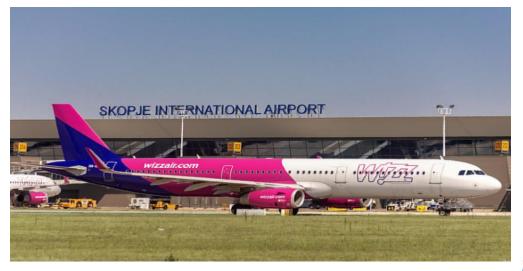

- Skopje is connected with Europe by land and air.
  - You can reach MKD by land from all the neiboring countries
- You can arrive in Skopje from several destinations, with the help of Low budget (such as WIZZ AIR, EASY JET, PEGASUS, etc.) airlines or with more ONE WORLD Alliance companies.