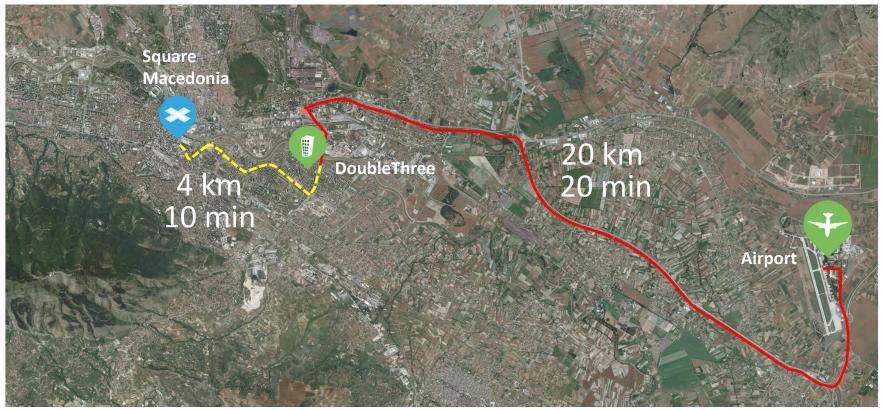

## **Airport – hotel DoubleThree by Hilton**

# Venue – **DoubleTree by Hilton**

The hotel DoubleTree By Hilton is located on the right bank of the Vardar River, in the eastern part of the city. The 5-stars DoubleTree Hotel by Hilton offers stylish and modern accommodation. The city center with local attractions such as Stone Bridge and Macedonia Square, Kale Fortress, Old Bazaar and other sights are less than 5 km away.