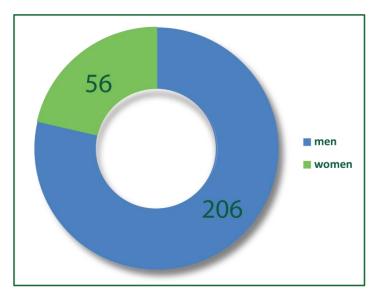

- So far have been issued 262 authorizations for certified surveyor.
- Currently, 141 private surveying companies are registered in the Chamber's Register and all are active.

**Authorized Surveyor** 

**Authorized Private Geodetic Companies** 