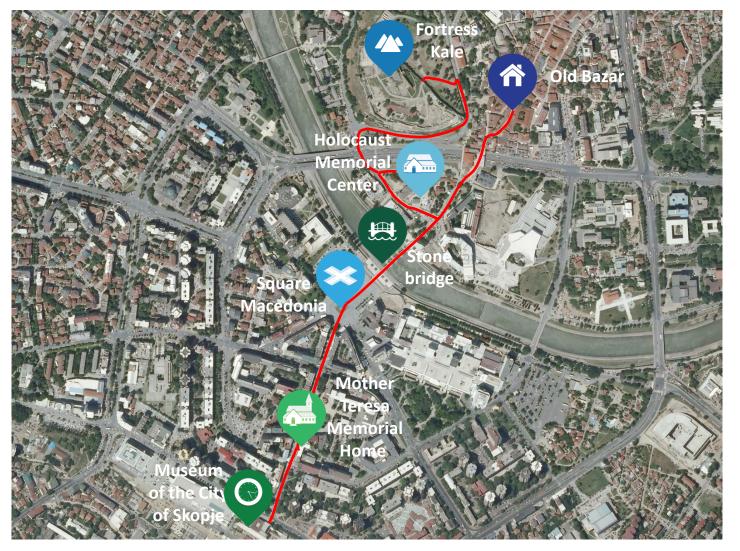

nations, with the help of Low budget (such as WIZZ AIR, EASY JET, PEGASUS, etc.) airlines or with more ONE WORLD Alliance companies.





Chamber of trade surveying companies in the Republic of North Macedonia



#### Average temperature in month of May











#### **SIGHTS OF SKOPJE**











# Venue – **DoubleTree by Hilton**

The hotel DoubleTree By Hilton is located on the right bank of the Vardar River, in the eastern part of the city. The 5-stars DoubleTree Hotel by Hilton offers stylish and modern accommodation. The city center with local attractions such as Stone Bridge and Macedonia Square, Kale Fortress, Old Bazaar and other sights are less than 5 km away.









 $\mathbf{Q}$ 









## **Airport – hotel DoubleThree by Hilton**













# **Central Square area**







# **City tour**









# ZIVELI=CHEERS













## WELCOME TO SKOPJE