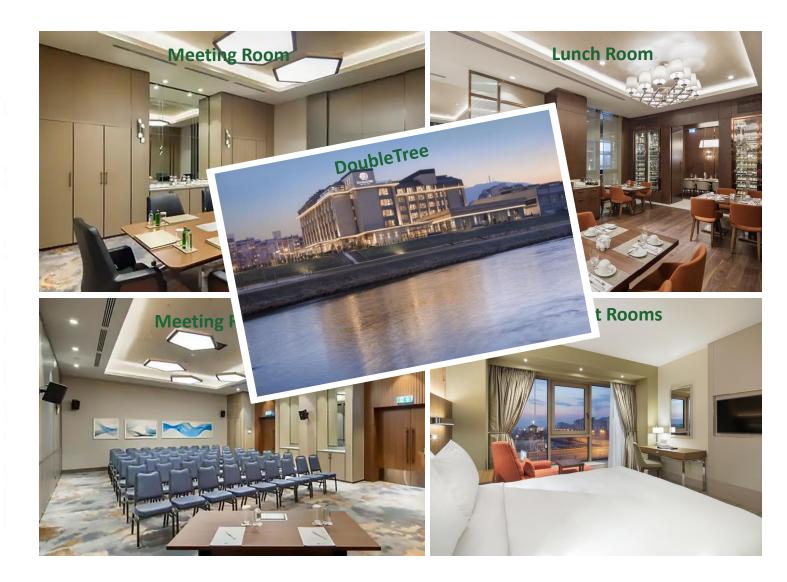

# Venue – **DoubleTree by Hilton**

The hotel DoubleTree By Hilton is located on the right bank of the Vardar River, in the eastern part of the city. The 5-stars DoubleTree Hotel by Hilton offers stylish and modern accommodation. The city center with local attractions such as Stone Bridge and Macedonia Square, Kale Fortress, Old Bazaar and other sights are less than 5 km away.