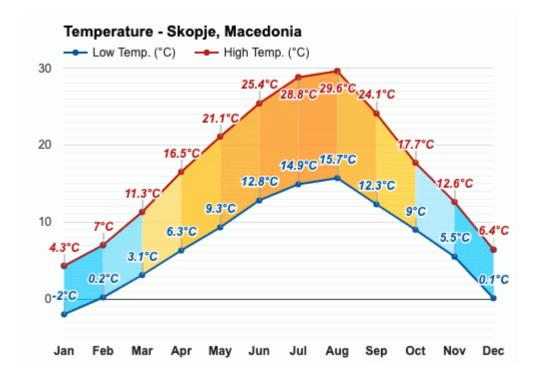

city in Macedonia at the same time represents an administrative-political, economic, cultural and educational-scientific centre. It is located on the northern part of the country, and in the middle part of the Balkan. The City of Skopje spreads on the banks of the Vardar River.
- Skopje is home to approximately a quarter of the nation, which has a population of 2.06 million.







- Skopje is connected with Europe by land and air.
  - You can reach MKD by land from all the neiboring countries
- You can arrive in Skopje from several destinations, with the help of Low budget (such as WIZZ AIR, EASY JET, PEGASUS, etc.) airlines or with more ONE WORLD Alliance companies.





Chamber of trade surveying companies in the Republic of North Macedonia



#### Average temperature in month of May











#### **SIGHTS OF SKOPJE**











# Venue – **DoubleTree by Hilton**

The hotel DoubleTree By Hilton is located on the right bank of the Vardar River, in the eastern part of the city. The 5-stars DoubleTree Hotel by Hilton offers stylish and modern accommodation. The city center with local attractions such as Stone Bridge and Macedonia Square, Kale Fortress, Old Bazaar and other sights are less than 5 km away.









 $\mathbf{Q}$ 









## **Airport – hotel DoubleThree by Hilton**













# **Central Square area**







# **City tour**









# ZIVELI=CHEERS













## WELCOME TO SKOPJE