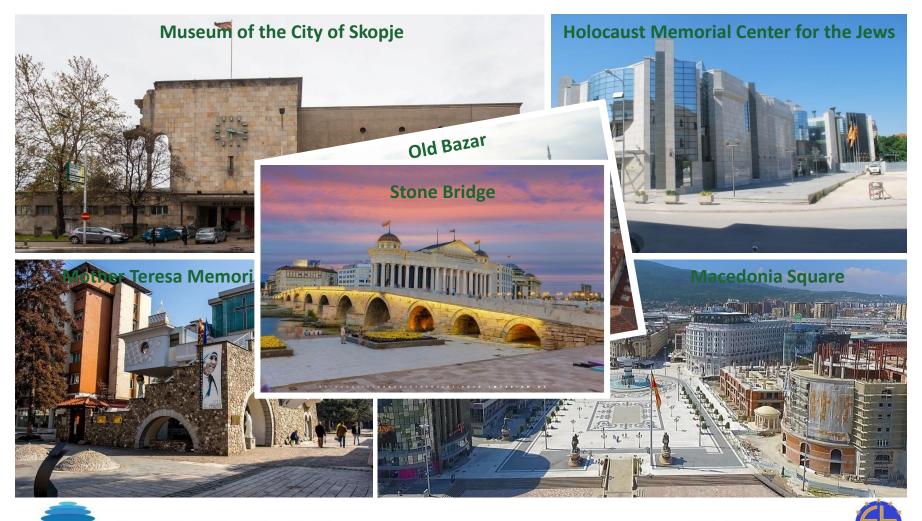

#### **SIGHTS OF SKOPJE**

# Venue – **DoubleTree by Hilton**

The hotel DoubleTree By Hilton is located on the right bank of the Vardar River, in the eastern part of the city. The 5-stars DoubleTree Hotel by Hilton offers stylish and modern accommodation. The city center with local attractions such as Stone Bridge and Macedonia Square, Kale Fortress, Old Bazaar and other sights are less than 5 km away.