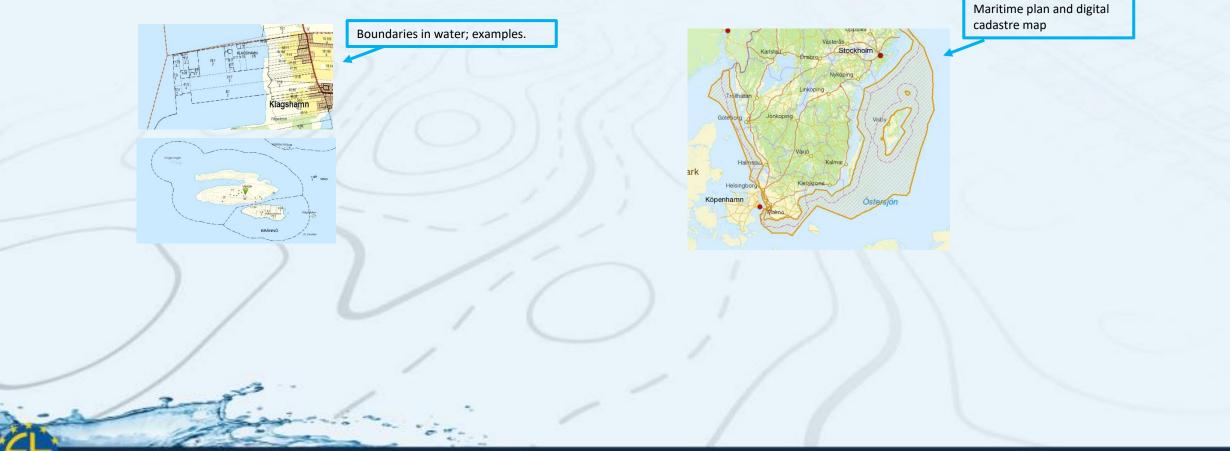

#### Marine Cadastre

- Who?
- Where?
- What?

have

mark

Sverige

Territory of Sweden in the Real Property Register, today only includes water that is part of the cadastral division; i.e. water not part of cadastral division but part of the territory is not included in the register.

# Questions to study for a Marine Cadastre in Sweden – examples

- Legal status, representation of public water in the map
- Relation to the Real Property Register
- Good examples and studies inhouse possibilities for writing of thesis on the subject.
- Etc.