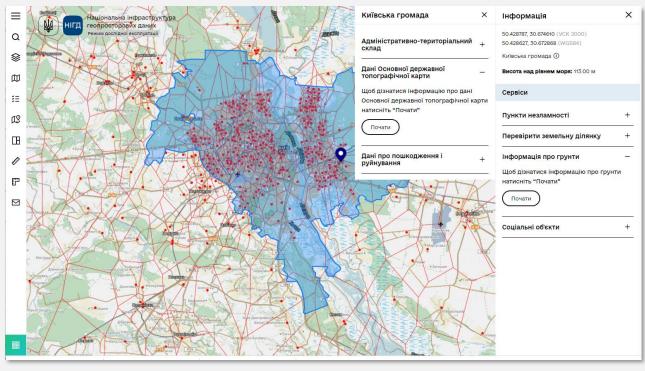

### **PRACTICAL USE CASED WITH THE DATA:**

Technical capabilities for making management decisions using NSDI data have been introduced by the principle:

- ☐ nationwide data for the entire territory of the country (territorial units, occupied or blocked areas, points of invincibility, land boundaries)
- ☐ spatial analysis of information in a point

(community passport, soils, buffer zone for invincibility points, land parcel check, buffer zone for social objects, damages)