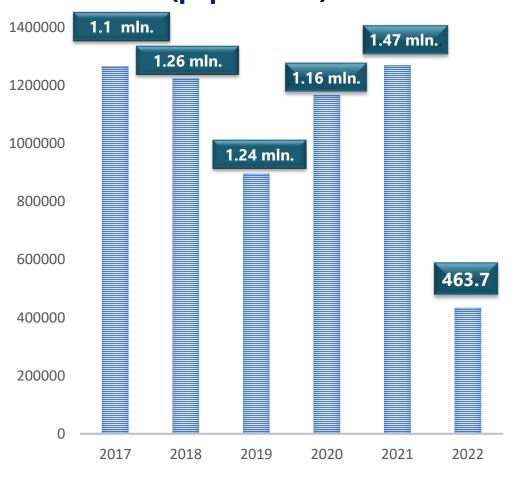

## **Dynamics of land parcels' registrations**

## **Dynamics of extracts from State Land Cadastre**