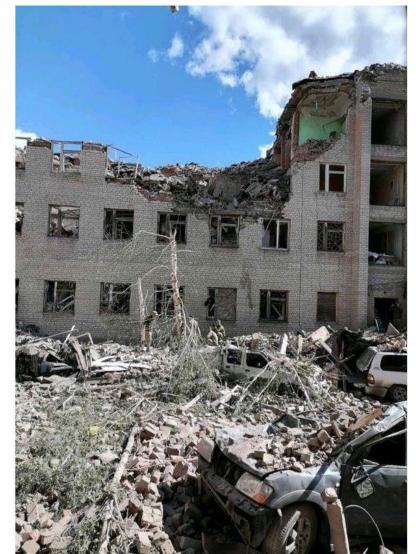

~ 20 % (123.2 km<sup>2</sup>)

is occupied by russia

~ 5000 + missile rockets during

442 days of military aggression of russia

Territorial communities located in the military (combat) operations area or under temporary occupation, encirclement (blockade)

Oblasts where territorial communities are either partially located in the military (combat) area operations or have been affected (destroyed/damaged) as a result of military (combat) operations