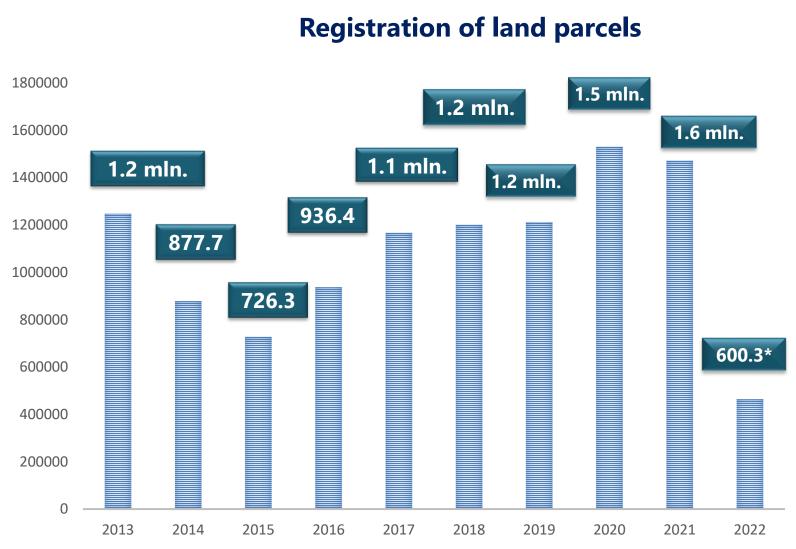

dastre under Martial Law" № 546 dated 07.03.2022



**Public Cadastre Map closed for the open access** 



**State Geodetic Network Geoportal closed for the open access** 



**NSDI Pilot Geoportal closed for open access** 

### StateGeoCadastre Structure





### **State Land Cadastre of Ukraine**



## **State Land Cadastre system contains such data:**



Administrative boundaries



Index cadastral maps



Ortho-photo



Land parcels



Agro-industrial soil groups



Complex plans of territorial development



Functional areas



Melioration systems and complexes

## Auto Data Exchange with the Registry of Rights under Ministry of Justice of Ukraine (online)



Ownership rights registration



Real estate cadastre



Address registry



## **Dynamics of land parcels' registrations**













## **Dynamics of extracts from State Land Cadastre**



## **Extracts from State Land Cadastre** (paper form)



Due to closed public cadaster map the share of E-services went down



## Portal of E-services – has been operational during 2022



Exterritorial approach – is the key principle of the E-services operation

## The business process of the exterritorial service:















www.e.land.gov.ua

Supply of the documents or request for the service





















Typically it takes 5 days for the completion of the service





Ready service (extract, registration, etc) is sent to the Centre of Admin Services or to email





## **Operation of the State Land Cadastre under the martial time**





- ☐ The List of Territorial Communities Located in the Area of Military