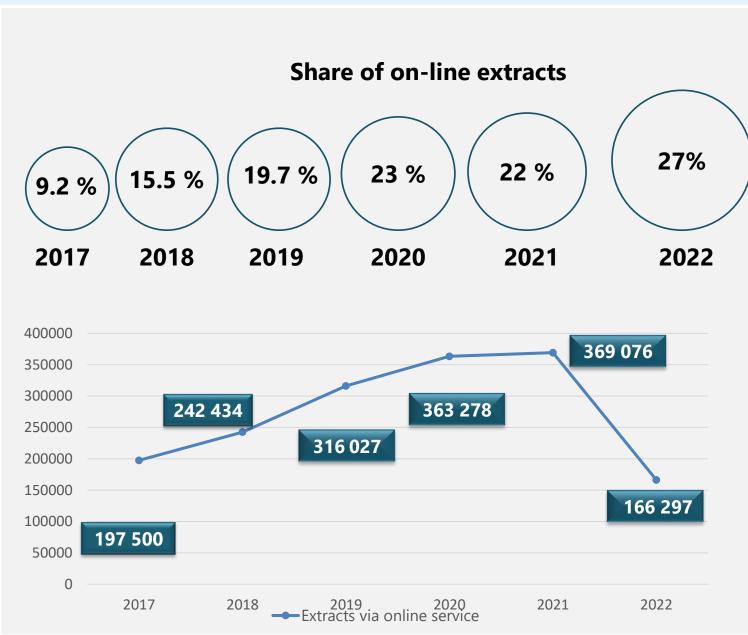

## **Dynamics of extracts from State Land Cadastre**

## **Extracts from State Land Cadastre** (paper form)

Due to closed public cadaster map the share of E-services went down