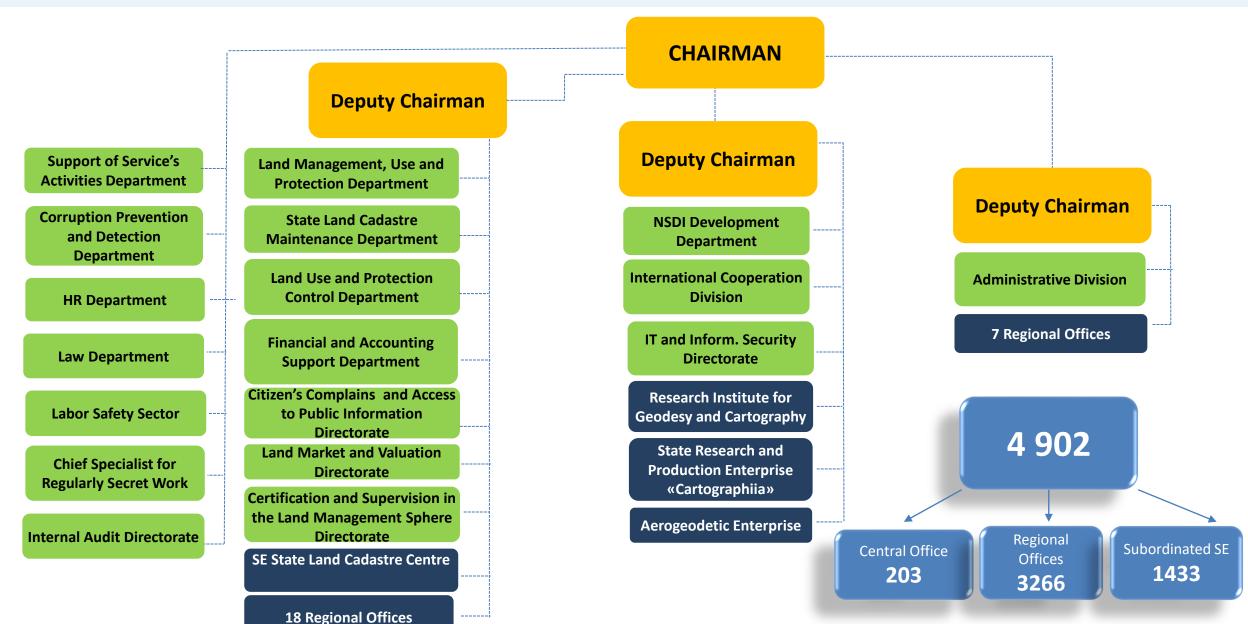

y, mapping



**State Land Cadastre** 



**Spatial Data Infrastructure** 



Land use & protection



**Control for land use** 



**Administrative services** 

- ☐ The Martial Law
- □ Resolution of the Cabinet of Ministers of Ukraine "Some issues of ensuring the functioning of information and communication systems, electronic communication systems, public electronic registers under martial law" № 263 dated 12.03.2022
- □ Resolution of the Cabinet of Ministers of Ukraine "Some Issues of Maintaining and Functioning of the State Land Cadastre under Martial Law" № 546 dated 07.03.2022



**Public Cadastre Map closed for the open access** 



**State Geodetic Network Geoportal closed for the open access** 



**NSDI Pilot Geoportal closed for open access** 

### StateGeoCadastre Structure





### **State Land Cadastre of Ukraine**



## **State Land Cadastre system contains such data:**



Administrative boundaries



Index cadastral maps



Ortho-photo



Land parcels



Agro-industrial soil groups



Complex plans of territorial development



Functional areas



Melioration systems and complexes

## Auto Data Exchange with the Registry of Rights under Ministry of Justice of Ukraine (online)



Ownership rights registration



Real estate cadastre



Address registry



## **Dynamics of land parcels' registrations**













## **Dynamics of extracts from State Land Cadastre**



## **Extracts from State Land Cadastre** (paper form)



Due to closed public cadaster map the share of E-services went down



## Portal of E-services – has been operational during 2022



Ext