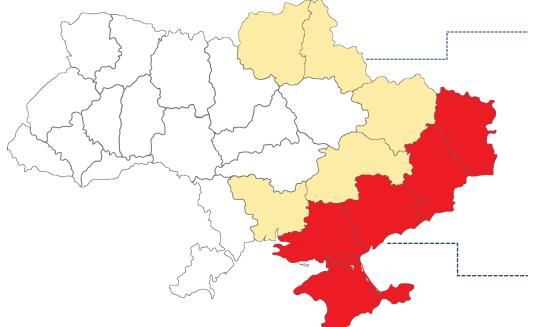

Territorial communities located in the military (combat) operations area or under temporary occupation, encirclement (blockade)

Oblasts where territorial communities are either partially located in the military (combat) area operations or have been affected (destroyed/damaged) as a result of military (combat) operations