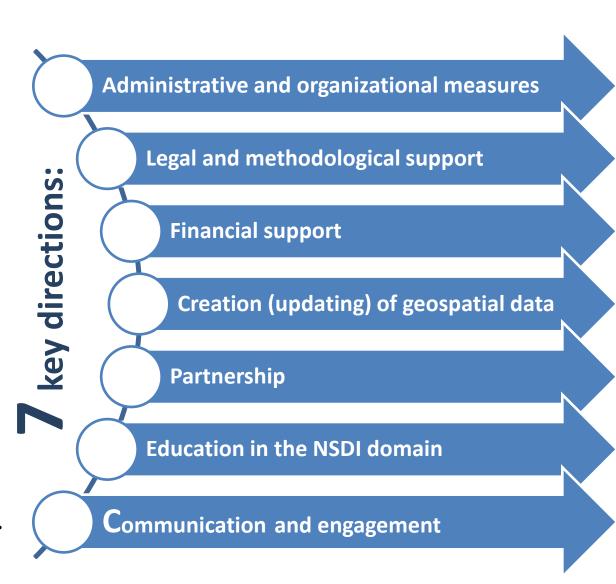

## **NSDI** creation an development plan of Ukraine

## NSDI development plan for Ukraine was adopted by the NSDI council in October 2021:

Actions were grouped according to the IGIF pathways and gap analysis

No single budget foreseen for the overall Plan implementation

"Advisory" formal status of the plan

### **Challenges:**

Budget constrains due to russian military aggression

Changing of the top priorities at the government and ministries

Lack of political pleasure to the key stakeholders

NSDI development plan for Ukraine  $\neq$  IGIF Action plan.

But it reflects main IGIF recommendation and structure