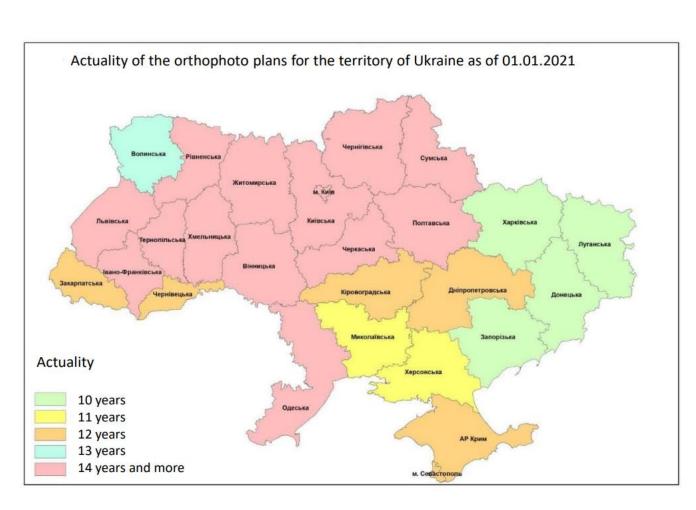

### 1:10 000 orthophoto plans for Ukraine

Created within the WB project while State Land Cadastre system development

StateGeoCadatre is responsible for the national wide mapping in scales:

1:100 000

1:50 000

1:25 000

1:10 000

According to the legislation the national mapping **should be updated within the 5 years period** 

1:50 000

1988 map sheets, updated was contacted in 2020

1:10 000

29 402 map sheets, the updating is required