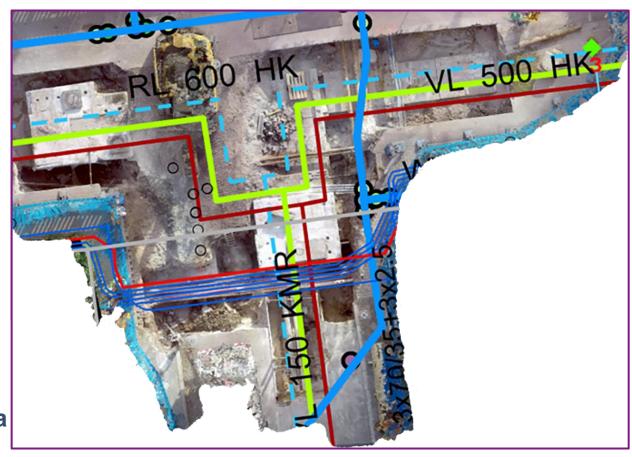

#### A new photogrammetric method

Documentation of construction site with help of a smartphone or tablet

3D model of the real state of the construction

#### Why is it great for land surveyors?

Construction sites of utilities are messy places, where everything moves quickly and there is no time wait for anyone.

That can be improved with MawisPhoto!

- geodetically precise
- uses photogrammetry as proven geodetic method
- brings digitization into construction
- more order in construction
- 2D view for GIS
- measuring distances, areas and volumes
- everyone has a smartphone = everyone can do it
- construction companies are in place collect the data
  - = no pressure on land surveyor