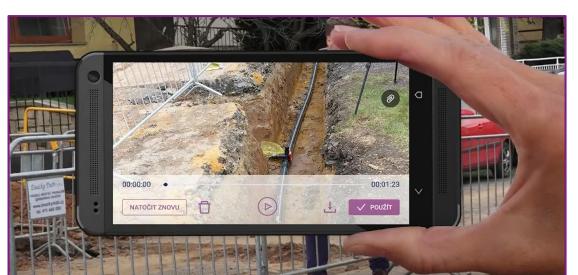

#### A new photogrammetric method

Documentation of construction site with help of a smartphone or tablet

3D model of the real state of the construction

#### Why is it great for land surveyors?

Construction sites of utilities are messy places, where everything moves quickly and there is no time wait for anyone.

That can be improved with MawisPhoto!

- geodetically precise
- uses photogrammetry as proven geodetic method
- brings digitization into construction
- more order in construction
- 2D view for GIS
- measuring distances, areas and volumes
- everyone has a smartphone = everyone can do it
- construction companies are in place collect the data
  - = no pressure on land surveyor