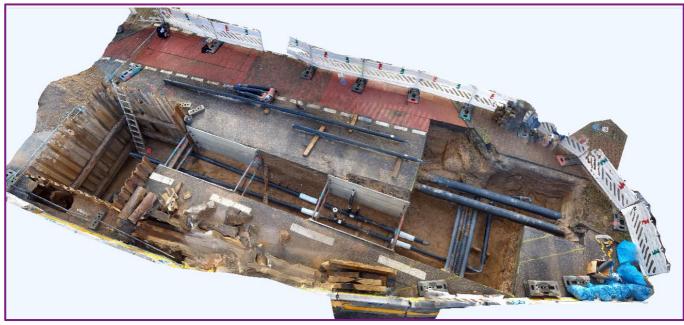

#### A new photogrammetric method

Documentation of construction site with help of a smartphone or tablet

3D model of the real state of the construction

#### Why is it great for land surveyors?

Construction sites of utilities are messy places, where everything moves quickly and there is no time wait for anyone.

That can be improved with MawisPhoto!

- geodetically precise
- uses photogrammetry as proven geodetic method
- brings digitization into construction
- more order in construction
- 2D view for GIS
- measuring distances, areas and volumes
- everyone has a smartphone = everyone can do it
- construction companies are in place collect the data
  - = no pressure on land surveyor