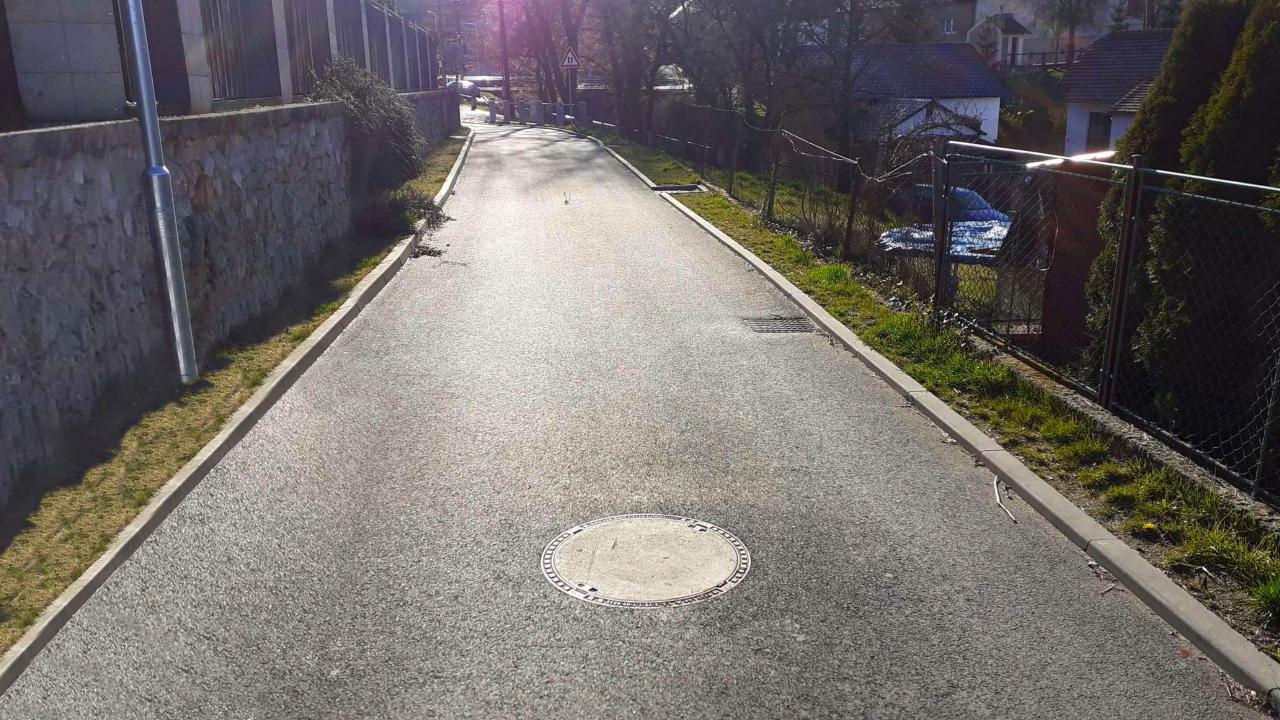

#### A new photogrammetric method

Documentation of construction site with help of a smartphone or tablet

3D model of the real state of the construction

#### Why is it great for land surveyors?

Construction sites of utilities are messy places, where everything moves quickly and there is no time wait for anyone.

That can be improved with MawisPhoto!

- geodetically precise
- uses photogrammetry as proven geodetic method
- brings digitization into construction
- more order in construction
- 2D view for GIS
- measuring distances, areas and volumes
- everyone has a smartphone = everyone can do it
- construction companies are in place collect the data
  - = no pressure on land surveyor